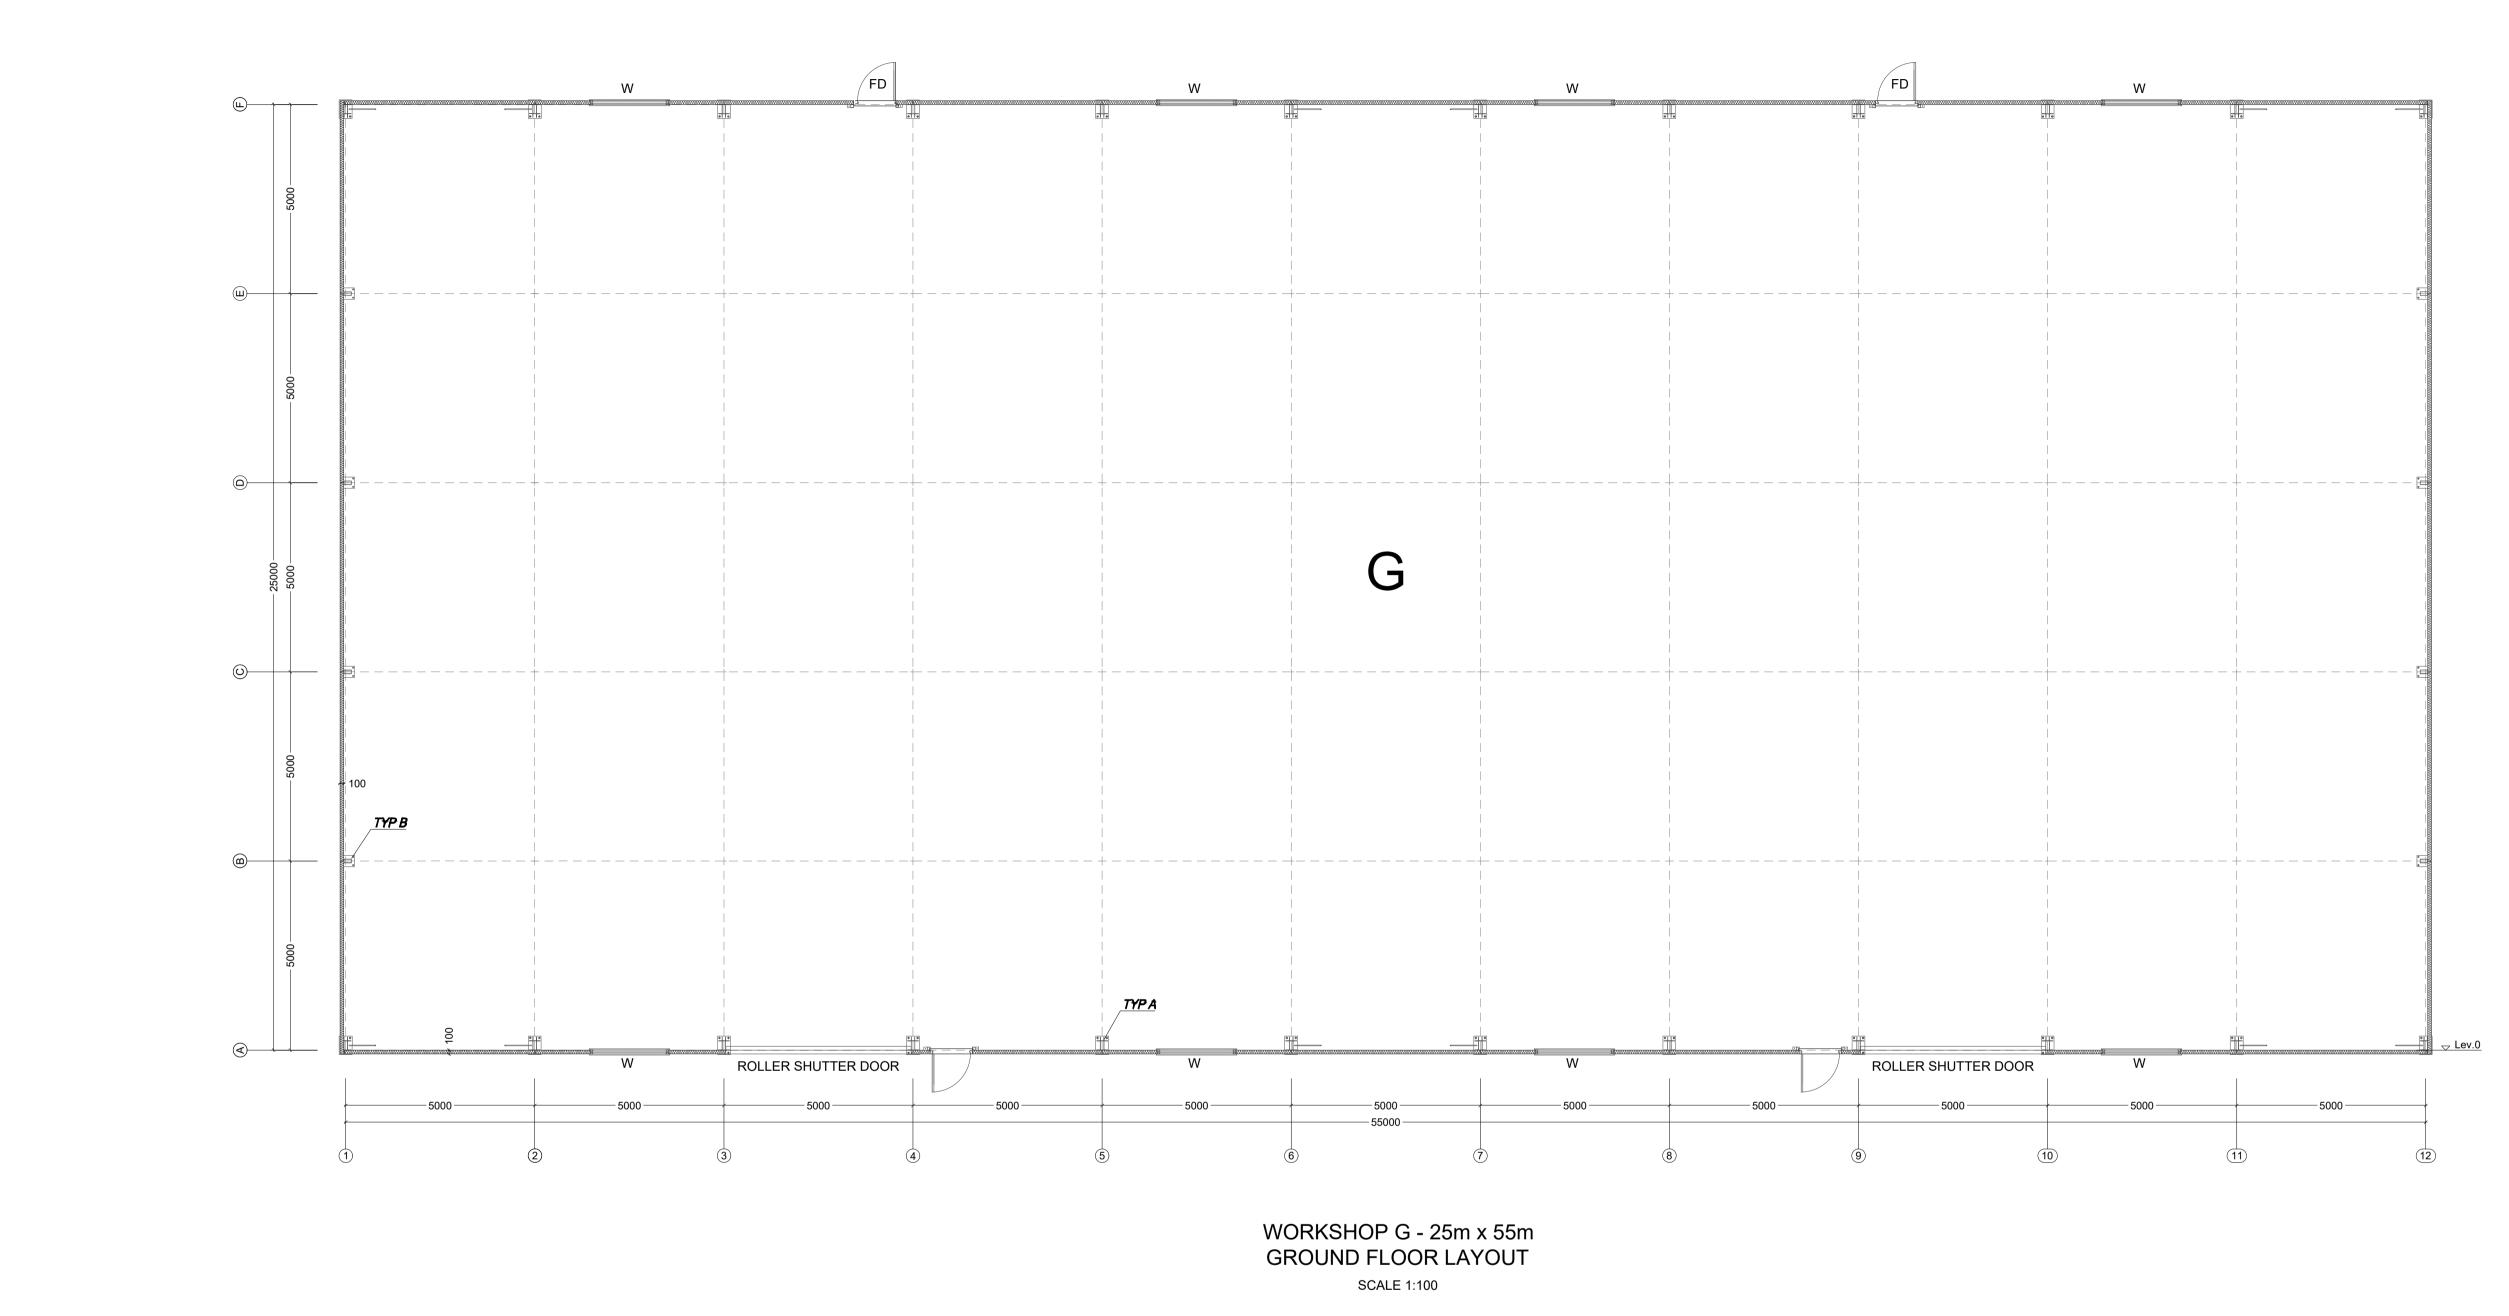

## **NOTES**

- DO NOT SCALE FROM THIS DRAWING MANUALLY OR ELECTRONICALLY. WRITTEN PERMISSION MUST BE OBTAINED FROM DATUM PRIOR TO SCALING ELECTRONICALLY OR USING THIS ELECTRONIC FILE.
- 2. FIRE ESCAPE DOORS 0.88m WIDE x 2.075m HIGH. ALL STEEL EXTERNAL DOORS IN PPC SATIN FINISH MID GREY COLOUR (FD).
- 3. ROLLER SHUTTER DOORS 5m WIDE x 5m HIGH ALL STEEL ROLLER SHUTTER DOORS IN PPC SATIN FINISH MID GREY COLOUR.
- 4. EXTERNAL WALL FINISH STEEL COMPOSITE PIR MICRO RIB WALL CLADDING PANELS IN SATIN FINISH MID GREY COLOUR INSTALLED VERTICALLY.
- 5. ROOF FINISH- INDUSTRIAL GRADE WHITE ALL WEATHER PVC DOUBLE SKIN INFLATED ROOF COVERS (VIA 24/7 QUIET RUN INTERNAL COMPRESSOR) FORMING A PERMANENT AIR POCKET CURVATURE FOR NO CONDENSATION.
- 6. EAVES HEIGHT OF ALL WORKSHOPS IS 6.2M AND ALL EXTERIOR APEX HEIGHTS ARE UNIFORMLY 10262MM WITH STANDARD 18 DEGREE ROOF PITCH THROUGHOUT.
- 7. WINDOWS ALL WINDOWS UPVC DOUBLE GLAZED WINDOW UNITS 1m x 2.080m WITH FIRE PROOFING GLAZING PANELS. 2 No OPENERS EACH END, 1 No CENTRAL FIXED PANEL. (2.8m FROM FFL).

## SHINFIELD STUDIO WORKSHOPS

DRAWING TITLE

WORKSHOP G 25m x 55m GENERAL ARRANGEMENT

| SCALE                           |            | DRAWN/DESIGN      |  | CSL REF |      |     | REVISION |        |
|---------------------------------|------------|-------------------|--|---------|------|-----|----------|--------|
| 1:100 @A1                       |            | DR                |  | 1000    |      | )   | E        |        |
| PROJECT                         | ORIGINATOR | VOLUME/<br>SYSTEM |  |         | TYPE | ROL | E        | NUMBER |
| 1000- CSL - ZZ - XX -DR- S -011 |            |                   |  |         |      |     |          |        |