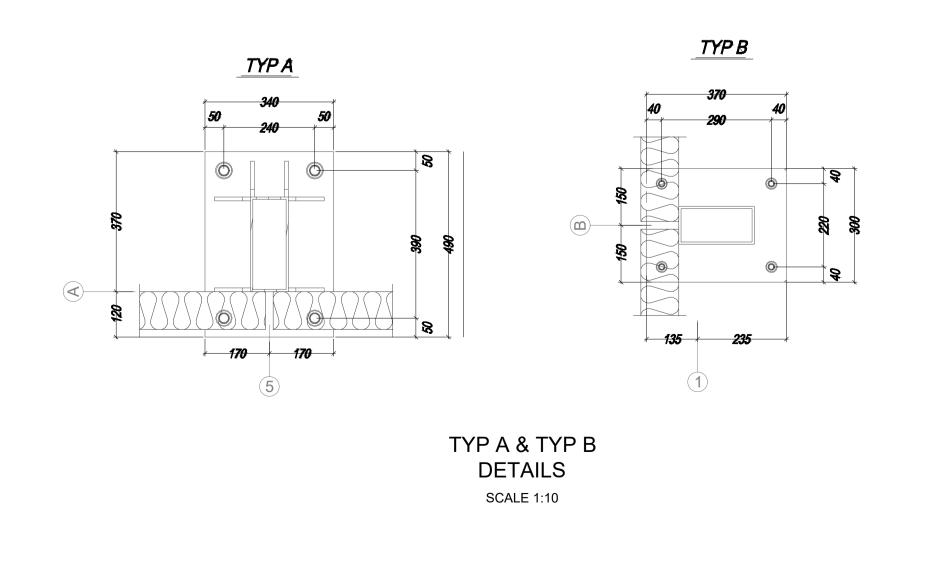

## **NOTES**

- DO NOT SCALE FROM THIS DRAWING MANUALLY OR ELECTRONICALLY. WRITTEN PERMISSION MUST BE OBTAINED FROM DATUM PRIOR TO SCALING ELECTRONICALLY OR USING THIS ELECTRONIC FILE.
- 2. FIRE ESCAPE DOORS 0.88m WIDE x 2.075m HIGH. ALL STEEL EXTERNAL DOORS IN PPC SATIN FINISH MID GREY COLOUR (FD).
- 3. ROLLER SHUTTER DOORS 5m WIDE x 5m HIGH ALL STEEL ROLLER SHUTTER DOORS IN PPC SATIN FINISH MID GREY COLOUR.
- 4. EXTERNAL WALL FINISH STEEL COMPOSITE PIR MICRO RIB WALL CLADDING PANELS IN SATIN FINISH MID GREY COLOUR INSTALLED VERTICALLY.
- 5. ROOF FINISH- INDUSTRIAL GRADE WHITE ALL WEATHER PVC DOUBLE SKIN INFLATED ROOF COVERS (VIA 24/7 QUIET RUN INTERNAL COMPRESSOR) FORMING A PERMANENT AIR POCKET CURVATURE FOR NO CONDENSATION.
- 6. EAVES HEIGHT OF ALL WORKSHOPS IS 6.2M AND ALL EXTERIOR APEX HEIGHTS ARE UNIFORMLY 10262MM WITH STANDARD 18 DEGREE ROOF PITCH THROUGHOUT.
- 7. WINDOWS ALL WINDOWS UPVC DOUBLE GLAZED WINDOW UNITS 1m x 2.080m WITH FIRE PROOFING GLAZING PANELS. 2 No OPENERS EACH END, 1 No CENTRAL FIXED PANEL. (2.8m FROM FFL).